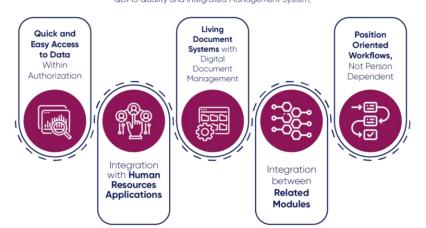

# **Industrial Strategical Solutions**

With BEAM Enterprise Asset Management System;

eBA - Workflow and Document Management System

With Ensemble Process and Performance Management System;

QDMS Quality and Integrated Management System;