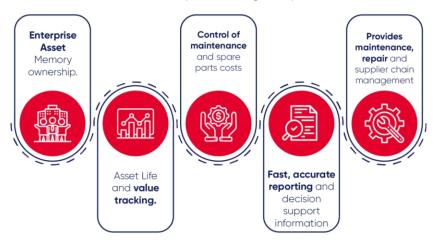

# **Industrial Strategical Solutions**

With BEAM Enterprise Asset Management System;

eBA - Workflow and Document Management System

With Ensemble Process and Performance Management System;

QDMS Quality and Integrated Management System;