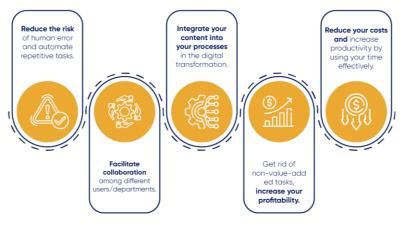

altime ID
  Verification with call center agent Verify face biometrics during live call Anti ID Fraud
- Verify liveness check with artificial intelligence Anti ID Fraud
- Easy integration with Your system with Restful API

### **Fraud Prevention**

- Instantly detect suspicious transactions with Artificial Intelligence-Based Fraud Analysis, which we developed to minimize fraud in financial transactions.
- Identify risks early by monitoring user actions in real time.
- Stop money laundering (AML) by protecting your customers and your business from fraudulent transactions.
- Manage cases caught in the rules engine via the Fraud Management Module.



# **Industrial Strategical Solutions**





With BEAM Enterprise Asset Management System;







eBA - Workflow and Document Management System





With Ensemble Process and Performance Management System;





QDMS Quality and Integrated Management System;





# **Career and HR Solution**





# **Seamless Connections**

We open doors to countless opportunities by enabling you to effortlessly connect with industry leaders and like-minded peers through virtual events, forums, and personalized mentorship programs. Our vibrant professional communities and alumni network are here to quide you every step of the way.



# **Business-Focused Roadmaps**

To truly unlock your potential, our third principle is customized and businessfocused roadmaps. These roadmaps align with your goals, industry demands, and skill gaps. With milestone tracking, you can celebrate every achievement and stay motivated on your journey. Stay informed with the